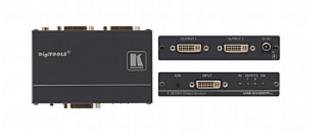

# VM-2HDCPxI

### 1:2 DVI Distribution Amplifier

The VM-2HDCPxI is an HDCP compliant distribution amplifier for DVI-D signals with resolutions up to and including WUXGA and 1080p. It reclocks and equalizes the signal and distributes it to two identical outputs.

#### FEATURES

- Max. Data Rate 6.75Gbps (2.25Gbps per graphic channel).
- Max. Resolution Up to WUXGA & 1080p.
- HDTV Compatible.
- HDCP Compliant.
- HDMI Support HDMI Compressed Audio Channels.
- Input/Output DVI-D signal (on a DVI-I connector).
- Kramer Equalization & re-Klocking<sup>™</sup> Technology Rebuilds the digital signal to travel longer distances.
- I-EDIDPro™ Kramer Intelligent EDID Processing™ Intelligent EDID handling & processing algorithm ensures Plug and Play operation for DVI systems.
- Active Input & Output LED Indicators.
- Compact DigiTOOLS® 3 units can be rack mounted side-by-side in a 1U rack space with the optional RK-3T rack adapter.