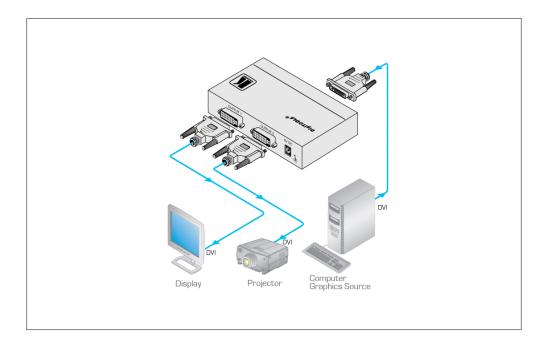

### 1:2 DVI Distribution Amplifier

The VM-2HDCPxI is an HDCP compliant distribution amplifier for DVI-D signals with resolutions up to and including WUXGA and 1080p. It reclocks and equalizes the signal and distributes it to two identical outputs.

### TECHNICAL SPECIFICATIONS

| INPUT:                                                | 1 DVI, 1.2Vpp on a DVI Molex 24-pin female connector; DDC signal 5Vpp (TTL). |
|-------------------------------------------------------|------------------------------------------------------------------------------|
| OUTPUTS:                                              | 2 DVI, 1.2Vpp on DVI Molex 24-pin female connectors; DDC signal 5Vpp (TTL).  |
| COMPLIANCE WITH STANDARDS: Supports DVI 1.1 and HDCP. |                                                                              |
| MAX. RESOLUTION:                                      | Up to WUXGA (1920x1200), 1080p.                                              |
| BANDWIDTH:                                            | 6.75Gbps (2.25Gbps per graphic channel).                                     |
| CONTROLS:                                             | EDID button for selecting and storing EDID information.                      |
| POWER CONSUMPTION:                                    | 5V DC 810mA.                                                                 |
| DIMENSIONS:                                           | 12cm x 7.2cm x 2.4cm (4.7" x 2.8" 1.0") W, D, H.                             |
| WEIGHT:                                               | 0.3kg (0.66lbs) approx.                                                      |
| ACCESSORIES:                                          | Power supply, mounting bracket.                                              |
| OPTIONS:                                              | RK-3T 19" rack adapter.                                                      |