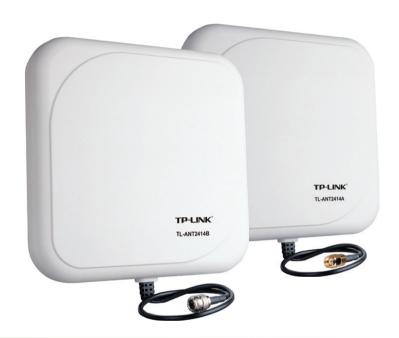

### • Description:

TP-LINK 14dBi 2.4GHz Indoor& outdoor Directional Antenna, TL-ANT2414A& TL-ANT2414B are designed to strengthen the signal power, increase the wireless range, reduce dead spot, and give you reliability at high data rates for both indoor and outdoor usage.