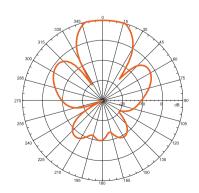

#### • Radiation Patterns:

V-Plane Co-Polarization Pattern

H-Plane Co-Polarization Pattern