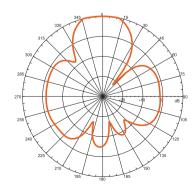

#### • Radiation Patterns:

V-Plane Co-Polarization Pattern

H-Plane Co-Polarization Pattern