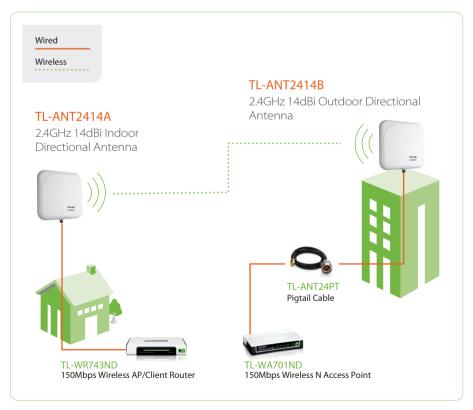

|
| Mount Style               | Pole Mount / Wall Mount                                       |
| Dimensions (L x W x H mm) | 240 x 240 x 40 mm                                             |
| Operating Temperature     | -10°C~60°C (14°F~140°F);                                      |
| Storage Temperature       | -40°C~80°C (-40°F~176°F)                                      |
| Operating Humidity        | 10%~90% non-condensing                                        |
| Storage Humidity          | 5%~90% non-condensing                                         |
| Standards                 | RoHS, WEEE                                                    |
|                           |                                                               |

## • Diagram:



## Package:

- 14dBi Panel Directional indoor/outdoor Antenna
- Installation mounting kits
- User Guide

#### **Optional Accessories:**

- 5meters Antenna Extension Cable TL-ANT24EC5S
- 6meters Low-loss Antenna Extension Cable TL-ANT24EC6N
- Pigtail Cable TL-ANT24PT