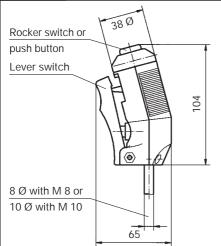

## Palm grip B 6

1/290 2002

The palm grip B 6 is an actuating element for our multi-axis and single axis controller. It can also be used as an actuating element with hydraulic drives. Pushbuttons, rocker switches, e.t.c., can also be fitted to suit appropriate requirements. These devices have micro changeover contacts.

The palm grip has a highly flexible cable 4 (8) x 0,25 mm² x 450 mm long.

The mounting piece for the drive rod can be supplied with a tapped hole M 8 or M 10 (standard = M 10).

The palm grip B 6 is made of PPO plastic and is black in color.