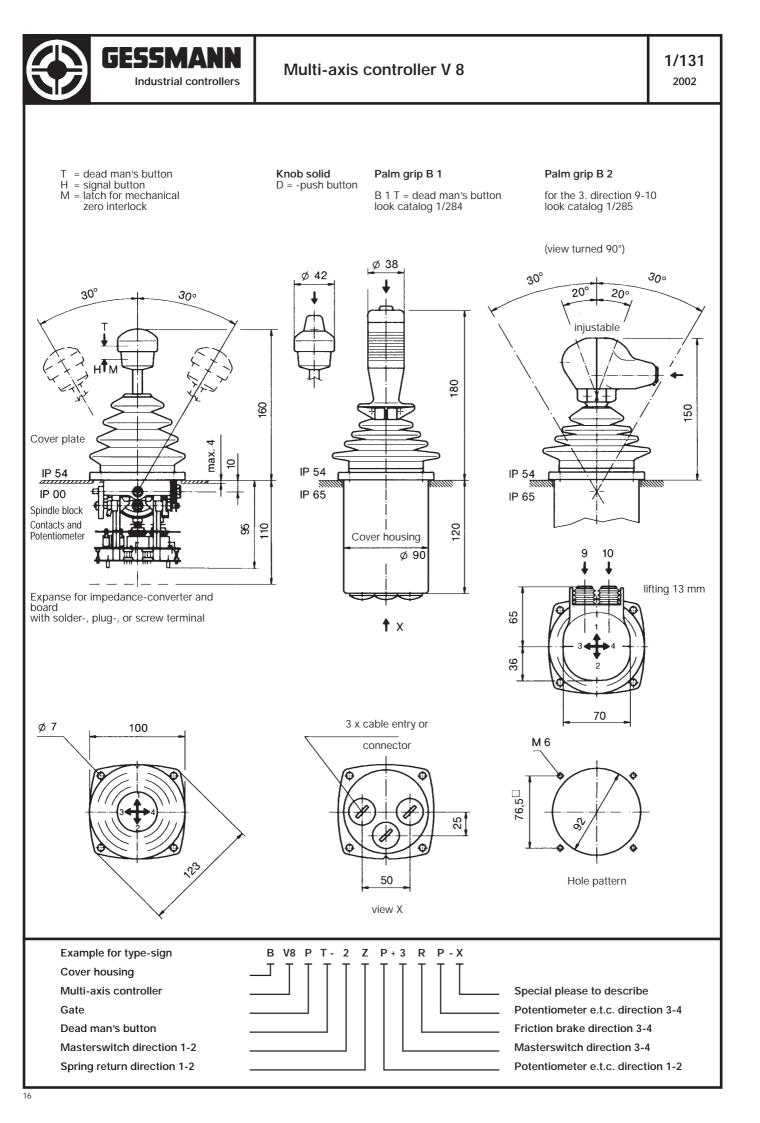

|                     |
| 61       | Engraved each 10 characters                                                                                                                                                                                            |                                                                                                                                                                                                                                                                                     |                                                                                                                                                       |                                                 |                     |