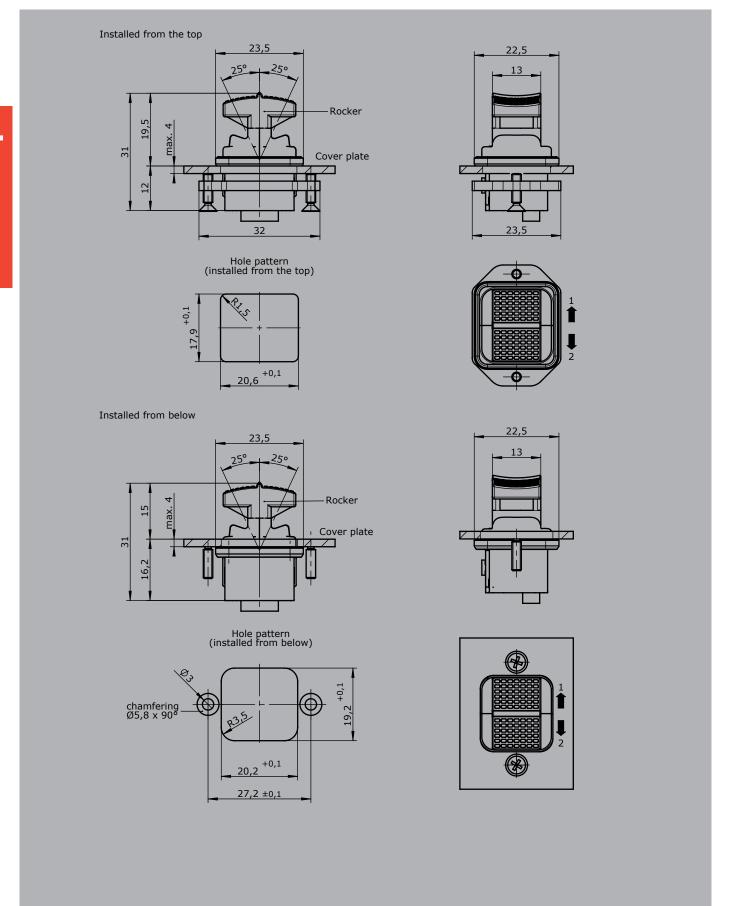

## **Technical data**

Mechanical life S9 5 million operating cycles

Operating force 1,6 til 3,5N Supply voltage 5V DC stabilized Operating temperature -40°C til +60°C

IP67 Degree of protection

Example - E10311 **S9** - X **Basic unit** Interface Voltage output 1031 0,5...2,5...4,5V redundant at Ub=5V 1 axis characteristic: 1 = contra rotating, 2 = concurrently rotating Special model X Special / customer-specific