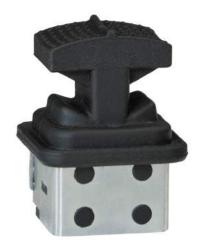

## Single-axis controller

The single-axis controller S9 is a hallsensor switching device designed for electro-

hydraulic applications.

Due to its small size, the S9 is particularly suitable for installation in our ball handles. The single-axis controller is resistant to oil, maritime conditions e.g. offshore /vessels, UV radiation typically from the sun.