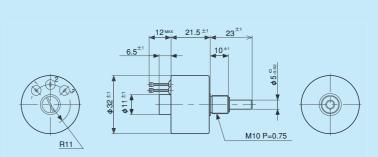

## Standard Dimensions

Model OF30-MCA

Note: 1 pc. each wave washer and hex nut are attached.