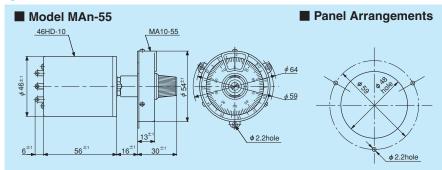

#### Standard Dimensions

## General Specifications

| Model No | Number of<br>Turns-Counting | Matching Shaft Dia. (mm) |         | Combinable Helicalohm Pot.        | Lock   | Operating         | Mass        |
|----------|-----------------------------|--------------------------|---------|-----------------------------------|--------|-------------------|-------------|
|          |                             | Standard                 | Special | (Matching shaft length of 18.5mm) | Device | Temperature Range | (Approx. g) |
| MAn-55   | 3, 5, 10                    | 6                        | 6.35    | 25HP 46HD                         | No     | –55°C∼+ 105°C     | 90          |

### **How to mount MA Series**

Model MA Series counting dial has a special adaptor to mount on Helicalohm pot, and it requires a considerable skill or technique. If a dial is ordered together with our Helicalohm Potentiometer, these will be combined at **SAKAE** and will be supplied in one unit.