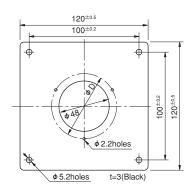

#### Standard Model Numbers

- Special graduations to your request.
- Acrylic resin cover fitted.
- Special mounting panel as shown on the righthand drawing.

| Model No.  | $D \pm 0.1 \ (mm)$ |
|------------|--------------------|
| For MAn-55 | 59                 |