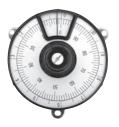

# MODEL MA



# Analog-Readout RoHS Compliant



Model MA10-55

#### Standard Dimensions



## General Specifications

| Model No | Number of<br>Turns-Counting | Matching Shaft Dia. (mm) |         | Combinable Helicalohm Pot.        | Lock   | Operating         | Mass        |
|----------|-----------------------------|--------------------------|---------|-----------------------------------|--------|-------------------|-------------|
|          |                             | Standard                 | Special | (Matching shaft length of 18.5mm) | Device | Temperature Range | (Approx. g) |
| MAn-55   | 3, 5, 10                    | 6                        | 6.35    | 25HP 46HD                         | No     | –55°C∼+ 105°C     | 90          |

### **How to mount MA Series**



Model MA Series counting dial has a special adaptor to mo