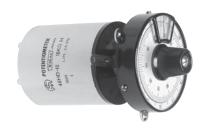

### **How to mount MA Series**

Model MA Series counting dial has a special adaptor to mount on Helicalohm pot, and it requires a considerable skill or technique. If a dial is ordered together with our Helicalohm Potentiometer, these will be combined at **SAKAE** and will be supplied in one unit.