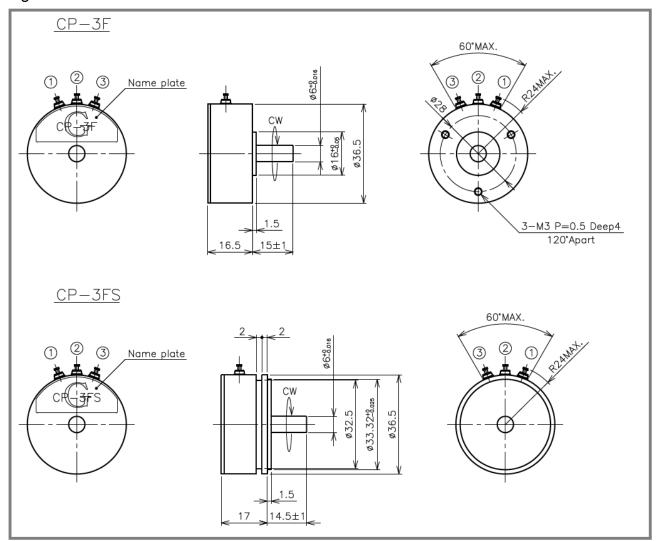

#### **Model number affected**

CP-3F

CP-3FB

CP-3FS

#### Replaceable Model

CP-3F, CP-3FS: CPP-35B-46 (Shaft L2=0) CP-3FB: CPP-35B-100 (w/Bushing Mount Cap)

Difference is only outer dimension. (Refer fig.1~4) Electrical specifications are same.

We hope you can understand our situation as abovementioned, and please do not hesitate to contact us about everything of above matter.

## MIDORI MIDORI PRECISIONS CO.,LTD.

3-2-8, Shinmeidai, Hamura-shi, Tokyo 205-0023, JAPAN

Fig. 1

Fig. 2