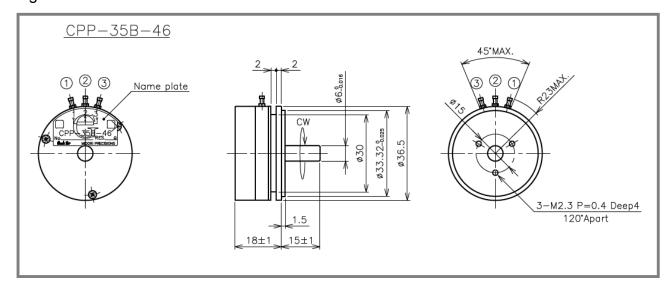

#### Replaceable Model

CP-3F, CP-3FS: CPP-35B-46 (Shaft L2=0) CP-3FB: CPP-35B-100 (w/Bushing Mount Cap)

Difference is only outer dimension. (Refer fig.1~4) Electrical specifications are same.

We hope you can understand our situation as abovementioned, and please do not hesitate to contact us about everything of above matter.

## MIDORI MIDORI PRECISIONS CO.,LTD.

3-2-8, Shinmeidai, Hamura-shi, Tokyo 205-0023, JAPAN

Fig. 1

Fig. 2