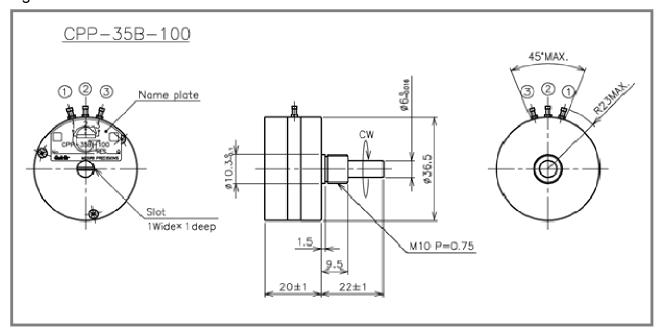

#### Replaceable Model

CP-3F, CP-3FS: CPP-35B-46 (Shaft L2=0) CP-3FB: CPP-35B-100 (w/Bushing Mount Cap)

Difference is only outer dimension. (Refer fig.1~4) Electrical specifications are same.

We hope you can understand our situation as abovementioned, and please do not hesitate to contact us about everything of above matter.

# MIDORI MIDORI PRECISIONS CO.,LTD.

3-2-8, Shinmeidai, Hamura-shi, Tokyo 205-0023, JAPAN

Fig. 3

Fig. 4