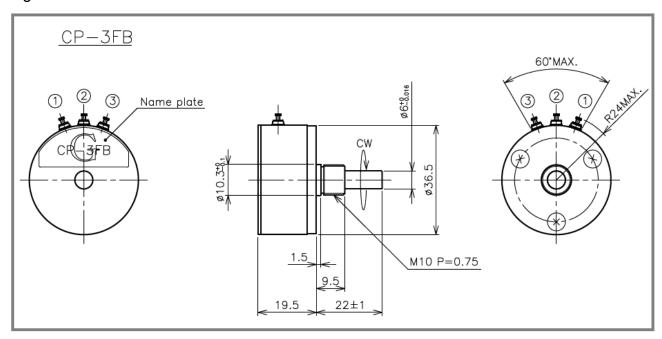

#### **Model number affected**

CP-3F

CP-3FB

CP-3FS

#### Replaceable Model

CP-3F, CP-3FS: CPP-35B-46 (Shaft L2=0) CP-3FB: CPP-35B-100 (w/Bushing Mount Cap)

Difference is only outer dimension. (Refer fig.1~4) Electrical specifications are same.

We hope you can understand our situation as abovementioned, and please do not hesitate to contact us about everything of above matter.

# MIDORI MIDORI PRECISIONS CO.,LTD.

3-2-8, Shinmeidai, Hamura-shi, Tokyo 205-0023, JAPAN

Fig. 3

Fig. 4