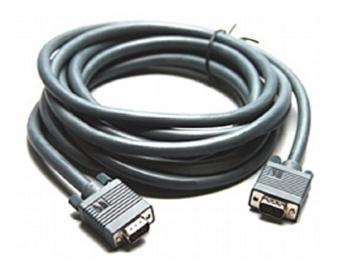

## C-GM/GM

15-pin HD to 15-pin HD Cables

Kramer's GM/GM and GM/GF computer graphics video cables are high-performance cables with molded 15-pin HD connectors on both ends. They are used for connecting computer graphics video signals between computers or video scalers and plasma, LCD or other popular display technologies.

## **FEATURES**

- Quality Construction High-resolution 26 gauge mini coax for video.
- Easy Installation Pre-terminated with molded 15-pin HD connectors, gold plated pins and thumbscrews for easy connection.
- **Cable Specs** See Kramer BC-3X2T7S for detailed cable specs.
- Varied Selection of Lengths Available in 1 to 150ft versions (0.3 to 45.7m).