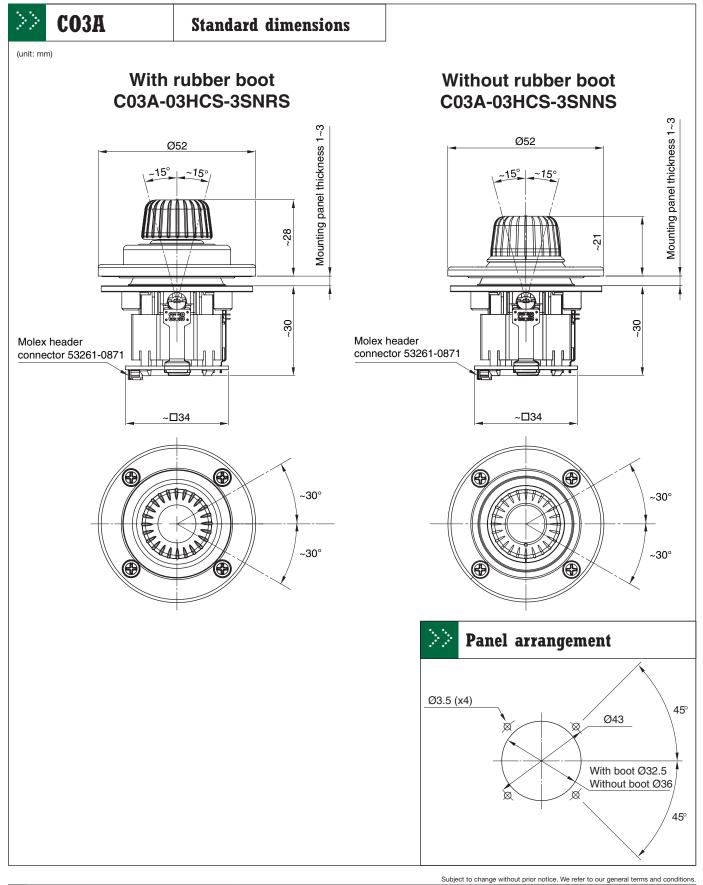

### CO3A

A narrow dimension 3-axis joystick with proportional redundant output on all axis. It comes with fingertip control knob and suits various types of medical and industrial applications when a compact joystick controller is needed.

#### Mechanical performance

Operating force  $\dot{X}$  and Y directions: ~ 1.5 – 3.5 N Operating force Z direction: ~ 15 – 30 mNm Seal: IP54 (rubber boot), IP40 (without rubber boot)

#### **Electrical performance**

Sensor technology: Hall effect, ratiometric Current consumption: ~7 mA per output Independent linearity tolerance:  $\pm 3\%$  FS EMC: 50 V/m