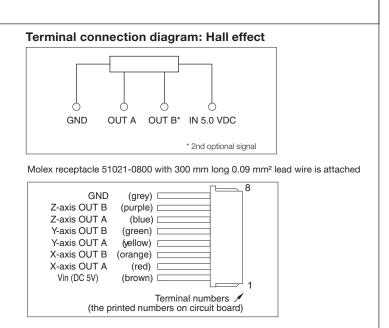

#### **Electrical performance**

Sensor technology: Hall effect, ratiometric Current consumption: ~7 mA per output Independent linearity tolerance:  $\pm 3\%$  FS EMC: 50 V/m