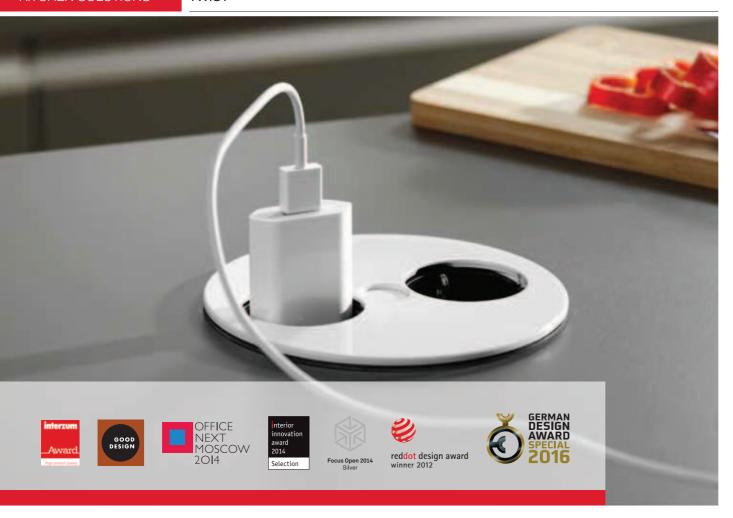

## Power outside the box

TWIST is a power strip for the kitchen, office, lounge and additional, personalised uses. With its compact design and low installation depth, TWIST is easily integrated in a space-saving way into kitchen worktops or desks, for example. Because the power cable is routed close to the housing, the installation depth is only around 40 mm, so the unit can be easily installed above a drawer.

Various surface versions allow TWIST to fit effortlessly into classical, modern concepts – in addition to lively shape and colour concepts. After use, simply rotate the cover and the socket outlets disappear underneath it.

The benefits at a glance

- · Multiple winner of design awards
- · Sophisticated twisting lock
- · Low installation depth (approx. 40 mm)
- · Compact design (H x Ø: approx. 42.5 x 115 mm)
- · Space-saving cable routing
- $\cdot$  Quick and easy to install