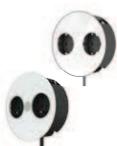

### **TWIST**

Article no. Version

TWIST 2S, black, similar to RAL9005

| 2.0 m cable v | vith end sleeves and black mounting plug, included           |
|---------------|--------------------------------------------------------------|
| 931.100       | · 2 x socket outlets with earthing contact, shuttered, black |

931.102 · 2 x French/UTE socket outlets, shuttered, black