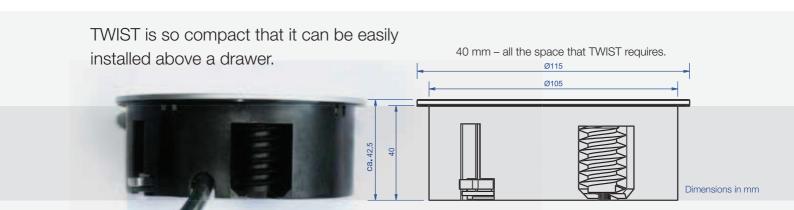

## Power outside the box

TWIST is a power strip for the kitchen, office, lounge and additional, personalised uses. With its compact design and low installation depth, TWIST is easily integrated in a space-saving way into kitchen worktops or desks, for example. Because the power cable is routed close to the housing, the installation depth is only around 40 mm, so the unit can be easily installed above a drawer.

The benefits at a glance

- · Multiple winner of design awards
- · Sophisticated twisting lock
- · Low installation depth (approx. 40 mm)
- · Compact design (H x Ø: approx. 42.5 x 115 mm)
- · Space-saving cable routing
- $\cdot$  Quick and easy to install