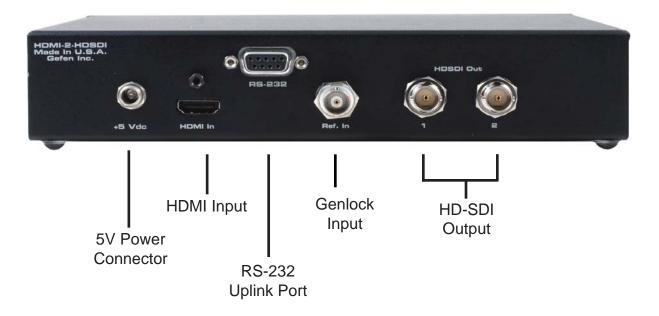

#### **How It Works**

HDMI devices are connected to the HDMI input and SDI devices are connected to the SDI output. When the source, display and the Scaler are powered and connected, video signals are converted to the proper format.

#### Specifications:

- Input Video Bandwidth: 165 MHz
- Output Video Bandwidth: 2x 1.485 Gbps
  Maximum Input Resolution: 2048x1080
  Maximum Output Resolution: 2048x1080 with Dual Link HD-SDI
- HDMI Connector: type A 19 pin female SDI/HDSDI Connector: BNC female

- Data Port: Serial RS-232
  Power Supply: 5V DC
  Power Consumption: 20 watts (Max.)
  Dimensions: 8.25"W x 1.75"H x 7.5"H
- Shipping Weight: 5 lbs.