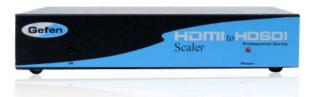

#### **HDMI to HD-SDI Scaler Box**

#### Combines SDI and HDMI Equipment for Maximum Interoperability

The HDMI to HDSDI Scaler is the newest revision of our HDSDI conversion line incorporating HDMI conversion scaled to your choice of SD/HDSDI Single or Dual link modes. Resolutions of up to 1080p are supported over the HDSDI link for those that want true "High Definition". Support for HDMI embedded audio is supported. Performance has been greatly enhanced due to Gennum's VXP Scaler onboard; allowing for new features such as: Genlock, Color & Gamma Correction, Noise Reduction, Detail Enhancement, Aspect Ratio Selection, Pattern Generator Mode, & Multiple Language Menu Support. Bottom Line? -- More performance, less cost.

#### **How It Works**

HDMI devices are connected to the HDMI input and SDI devices are connected to the SDI output. When the source, display and the Scaler are powered and connected, video signals are converted to the proper format.