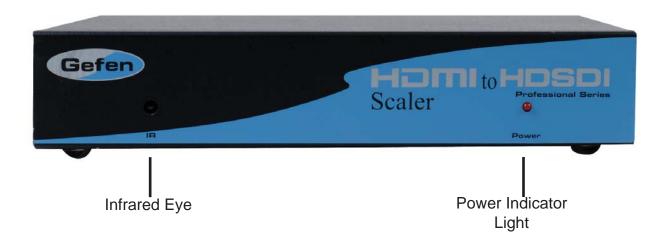

#### **How It Works**

HDMI devices are connected to the HDMI input and SDI devices are connected to the SDI output. When the source, display and the Scaler are powered and connected, video signals are converted to the proper format.