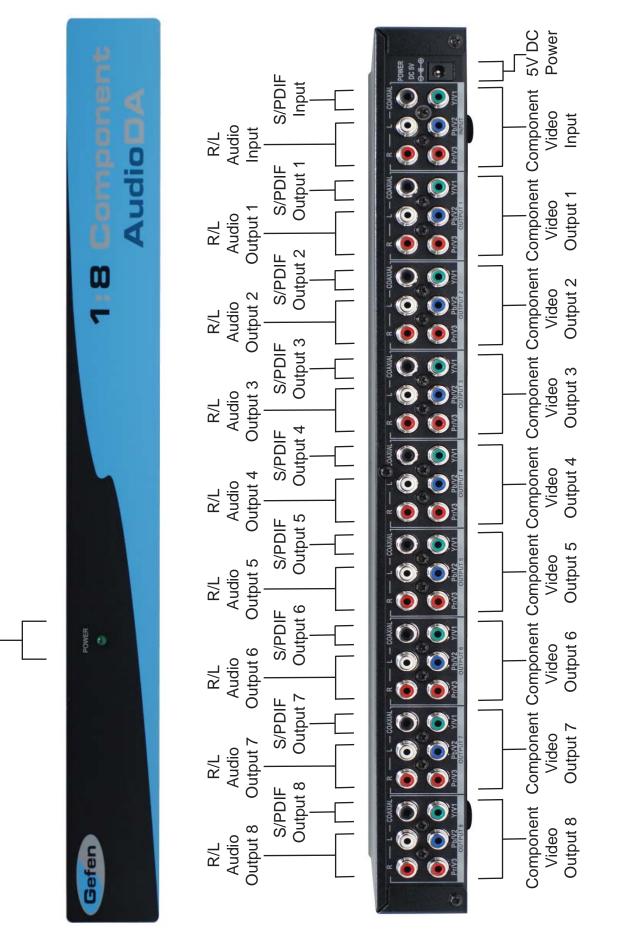

# PANEL DESCRIPTIONS

LED Power Indicator

## How to Connect the 1x8 Component Audio DA to your devices

1- Connect the supplied Component cable from the HDTV device into the Component Input.

2- Connect either a SPDIF digital audio or RCA left and right analog audio cable into the Component Audio Input.

- 3- Connect the cables from your displays (monitor or projector) into the Component Out slots on the 1x8 Component Audio DA
- 4- Plug the 5v power supply into the 1x8 Component Audio DA.
- 5- Plug the 5v wallmount power supply into the wall outlet.
- Note Composite video can also be fed into the component video input to split and distribute composite video.