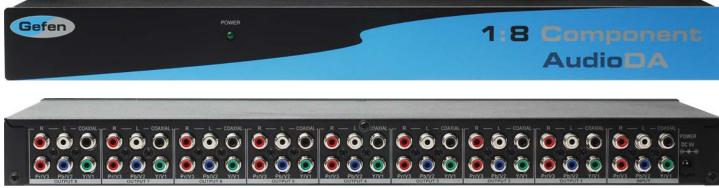

#### **Distribute One Source To Eight Displays**

One Component and Audio Input, Eight Component and Audio Outputs. The 1:8 Component Audio Distribution Amplifier is the perfect solution for anyone who needs to mirror one video with audio source to multiple displays. The 1:8 Component Audio Distribution Amplifier has eight video and audio outputs, one Component input and one Audio input.

#### How It Works

Connect your Component video and Audio source to the 1:8 Component Audio Distribution Amplifier's input using the supplied Component with audio cable. Then connect up to eight Component displays to the 1:8 Component Audio Distribution Amplifier. Then, power the 1:8 Component Audio Distribution Amplifier. The Component displays attached to the 1:8 Component Audio Distribution Amplifier must all support the same resolution as the source in order to get a picture.

#### **Specifications:**

- Input: YPbPr x1 or RGsB x1 (or RGBHV), or 3x composite 1 Vpp@ 75 ohm
- Output: YPbPr x8, or RGsB (or RGBHV) x8, or composite 3x8
- Audio input: coaxial (S/PDIF) x1 + R/L x1
- Audio output: coaxial (S/PDIF) x8 + R/L x8
- Analog audio input/output: Audio 2 Vrms max 47k ohm
- Bandwidth: 480MHz (-3dB)
- Video Range: 1080p max
- Power Supply: 5V DC
- Dimensions: 17.5"W x 1.75"H x 6.75"D
- Shipping Weight: 4 lbs.