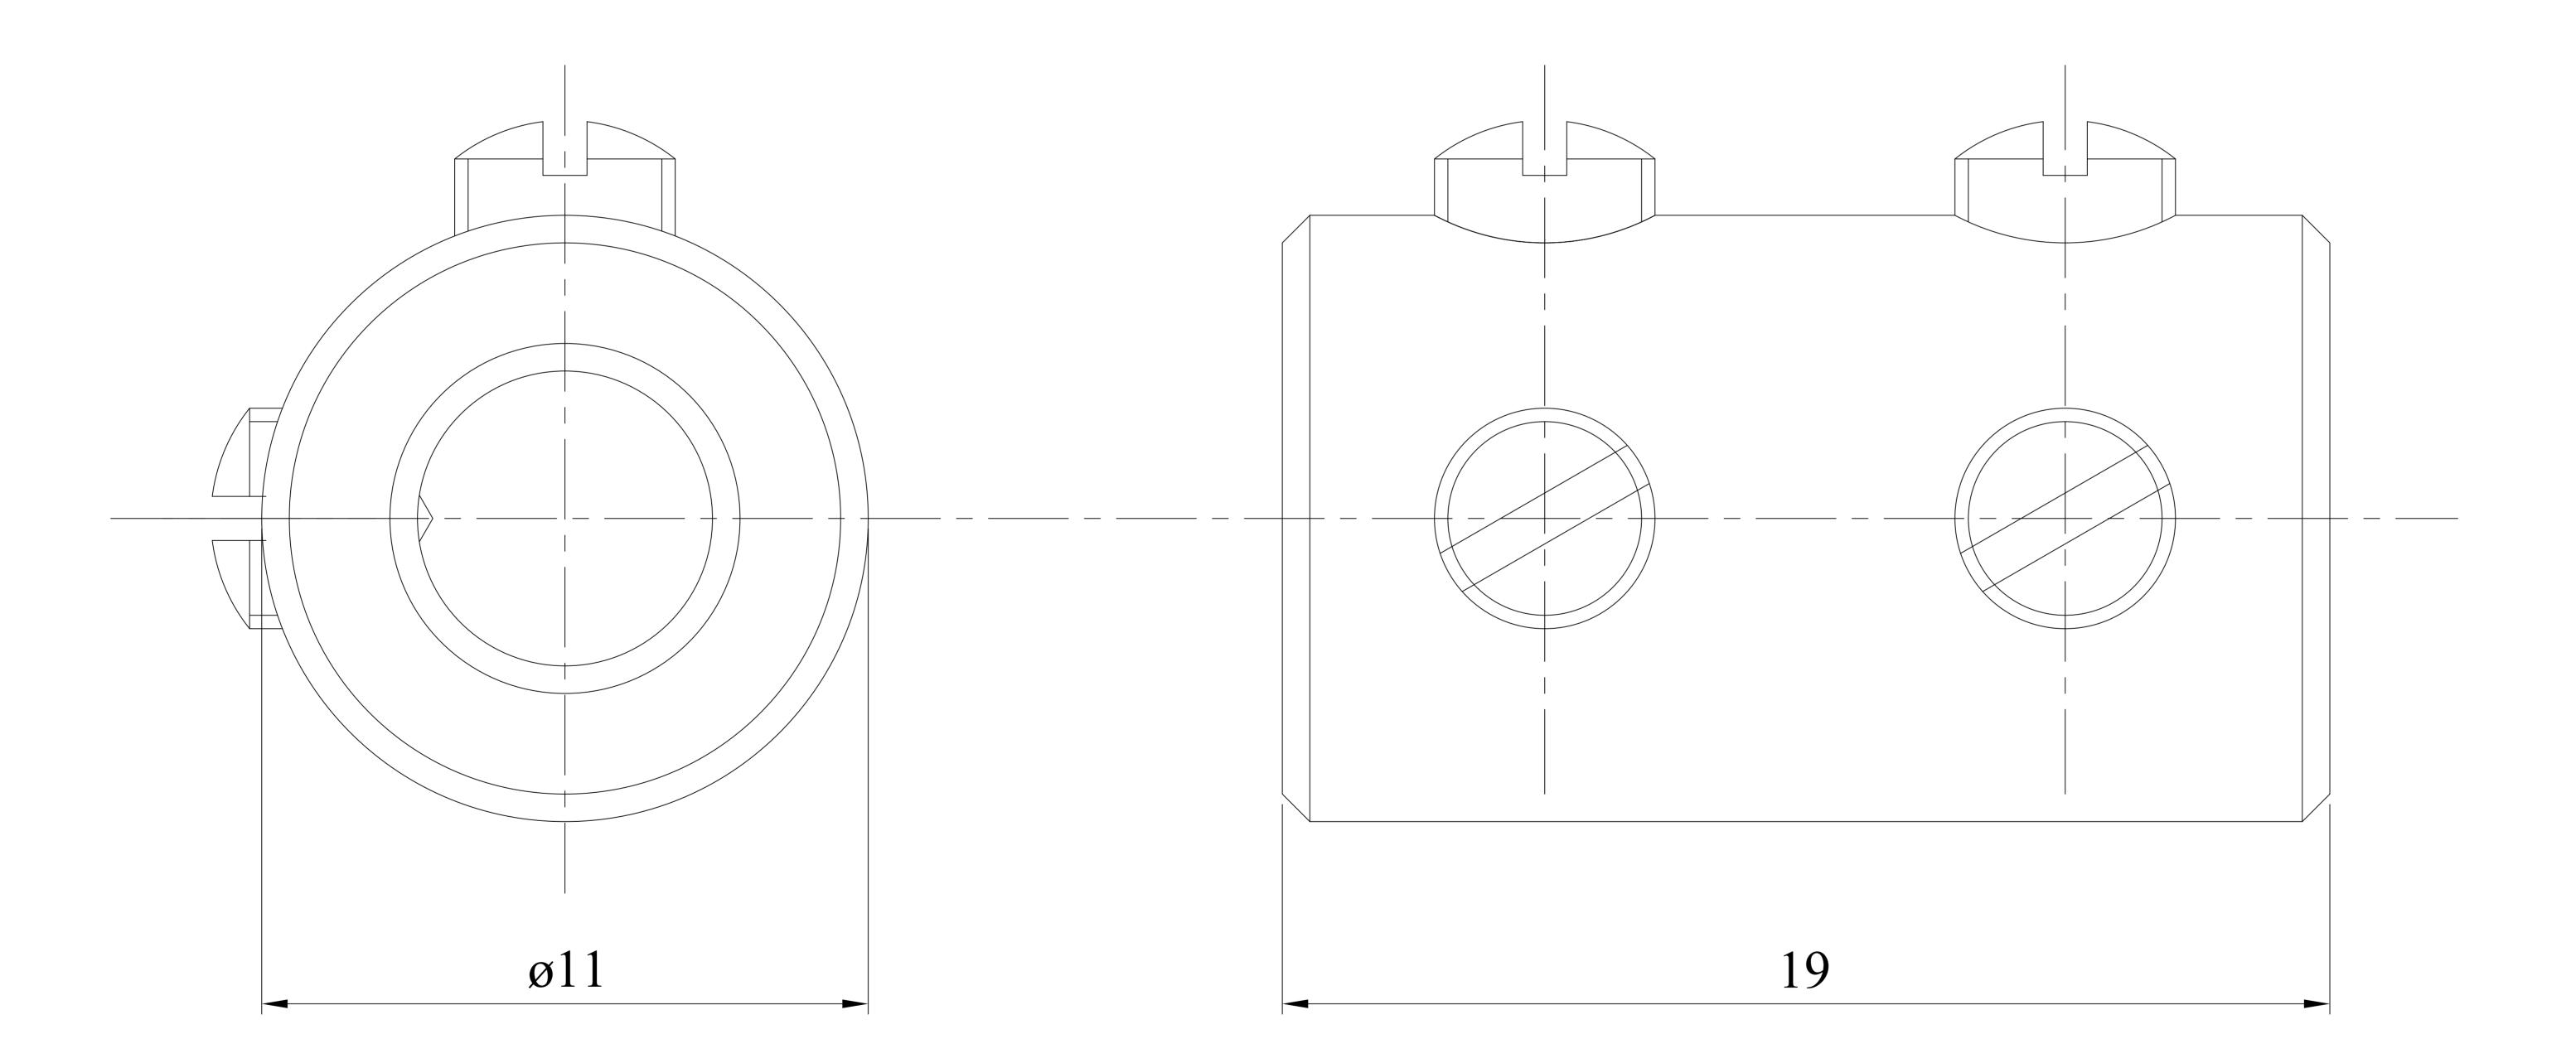

Manufactured from aluminium; incorporates for screw fixings Suits 0.25" diameter spindles.

V:\CAD\Logos\Rohscomp.jpg

## Dimensions

| DrgNo 353-0000                                                                                                                        | TITLE SPINDLE COUPLING             |                                           | ALL DIME<br>ANGLES     | NSIONS IN MM<br>N DECIMAL DEGREES    |
|---------------------------------------------------------------------------------------------------------------------------------------|------------------------------------|-------------------------------------------|------------------------|--------------------------------------|
| N:\SETUP\MD_TEMPLATES\Deltron components.BMP                                                                                          | GENERAL SPECIFICATION FOR 353-0000 | CUSTOMER  Aprvd Date 11/06/03 Aprvd By MC | FILTER REF  Drwn by BS | Scale: NTS Sheet 1/1                 |
| © Deltron Emcon Limited E-Mail components@deltron-emcon.com, Website www.deltron-emcon.com. Phone +44 1724 273200 Fax +44 1724 270230 |                                    |                                           |                        | N:\SETUP\MD_TEMPLATES\EMCON LOGO.jpg |