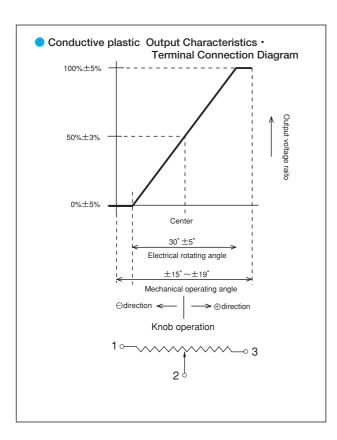

## **Seesaw-motion Potentiometer Unit**

**SAKAE Seesaw Potentiometer units** are low-cost type seesaw-motion potentiometer units which incorporate conductive plastic resistive element or hall IC resistive element and have a very simple construction with center spring return device. Since we have been using the seesaw potentiometers in our Joystick controllers-type 100J and C90J with seesaw knob, we are proud of their high reliability. The seesaw potentiometer meets various requirements such as optical instruments, medical instruments, various measuring instruments and industrial vehicles, etc. There are two kinds of knob shapes as our standard model and you can select the one for your applications. Also, we can provide many special specifications such as center tap etc. according to your request.