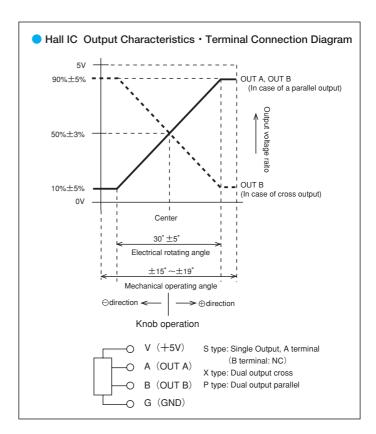

## **Seesaw-motion Potentiometer Unit**

**SAKAE Seesaw Potentiometer units** are low-cost type seesaw-motion potentiometer units which incorporate conductive plastic resistive element or hall IC resistive element and have a very simple construction with center spring return device. Since we have been using the seesaw potentiometers in our Joystick controllers-type 100J and C90J with seesaw knob, we are proud of their high reliability. The seesaw potentiometer meets various requirements such as optical instruments, medical instruments, various measuring instruments and industrial vehicles, etc. There are two kinds of knob shapes as our standard model and you can select the one for your applications. Also, we can provide many special specifications such as center tap etc. according to your request.