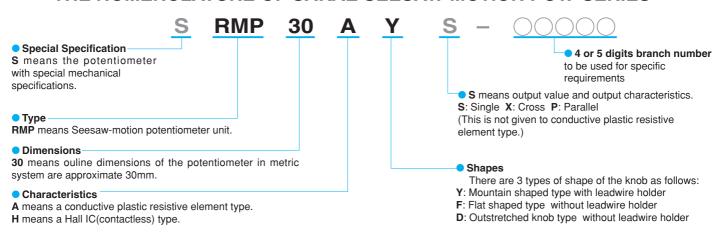

ter units** are low-cost type seesaw-motion potentiometer units which incorporate conductive plastic resistive element or hall IC resistive element and have a very simple construction with center spring return device. Since we have been using the seesaw potentiometers in our Joystick controllers-type 100J and C90J with seesaw knob, we are proud of their high reliability. The seesaw potentiometer meets various requirements such as optical instruments, medical instruments, various measuring instruments and industrial vehicles, etc. There are two kinds of knob shapes as our standard model and you can select the one for your applications. Also, we can provide many special specifications such as center tap etc. according to your request.

## THE NOMENCLATURE OF SAKAE SEESAW-MOTION POT. SERIES