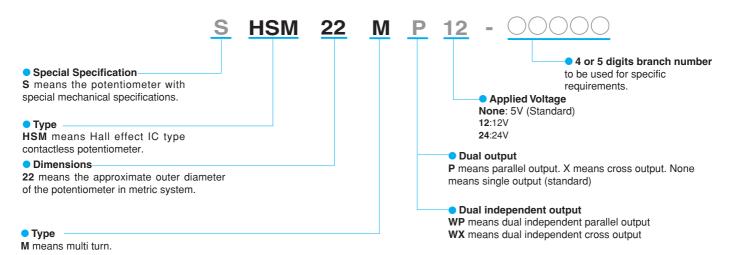

ons for potentiometers are increasingly becoming diverse in recent years, and they are often used under severe conditions and environments. When potentiometers are used under extremely severe environments especially under heavy vibration, in some cases, operators concern about stability and durability of the traditional contact type potentiometers.

In order to meet with the growing demands from markets, we have successfully developed the small-sized, multi-turn, and contactless potentiometer with a hall effect IC.

**HSM22M** model can be used for various applications where it is difficult to reduce vibrations such as the one with a servo motor or with an engine, and so, it can meet voices looking for long life expectancy.

## THE NOMENCLATURE OF SAKAE MULTI TURN CONTACTLESS POT. SERIES