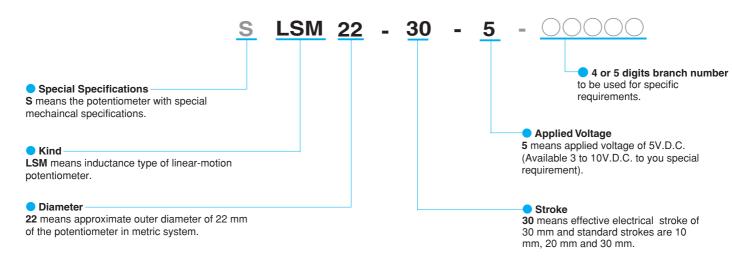

## LINEAR-MOTION CONTACTLESS POTENTIOMETER

## (Inductance type)

This is a linear-motion Contactless Potentiometer using inductance coil technology, which has been developed based on our own technical know-how (Japan pat.-No.3009764). Inductance type contactless potentiometer has almost no influence by outside magnetic field.

This linear-motion contactless potentiometer offers a little

hysteresis, exact response to very small displacement and excellent temperature characteristic.

It is the best suitable for the applications to detect the position of linear-motion deplacement such as industrial machines, construction machines, medical instruments, various machine tools, etc.

## THE NOMENCLATURE OF SAKAE LINEAR-MOTION CONTACTLESS POT.SERIES