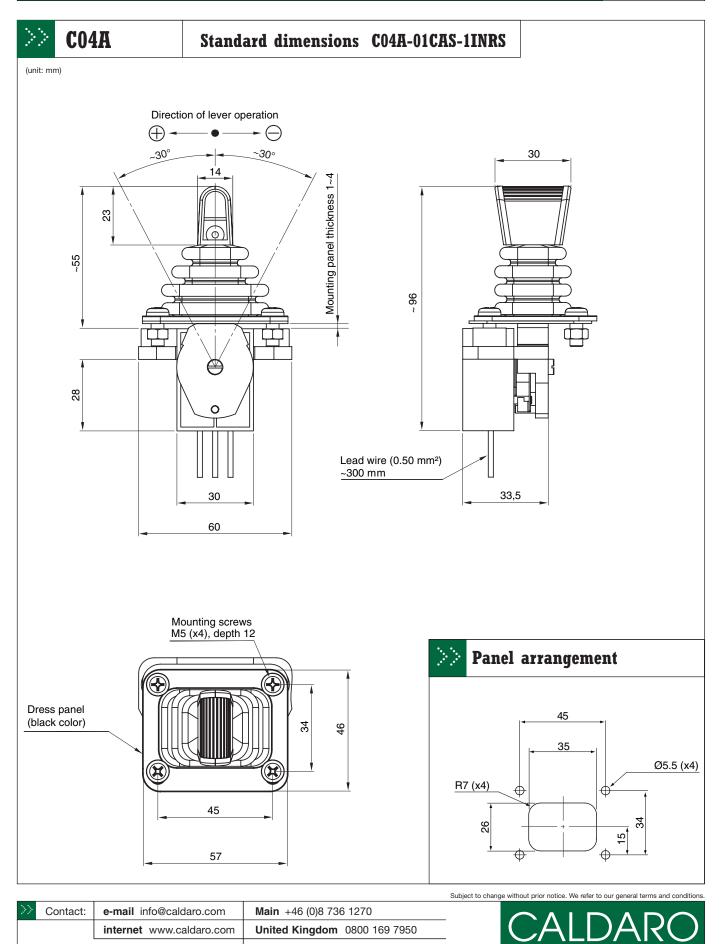

## **C**04A

A fingertip controlled 1-axis joystick with many possibilities for tailoring to suit various industrial, maritime and vehicle applications. This joystick comes with potentiometer or Hall effect sensors for proportional output or a special codeswitch if ON/OFF function is needed.