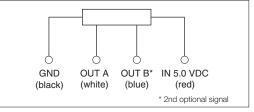

trial, maritime and vehicle applications. This joystick comes with potentiometer or Hall effect sensors for proportional output or a special codeswitch if ON/OFF function is needed.

## >>

## Specifications

**Mechanical performance** Operating force: ~ 1 – 5.5 N

#### **Electrical performance**

 $\begin{array}{l} \mbox{Standard} \\ \mbox{Sensor technology: Potentiometer} \\ \mbox{Resistance value: 10 k} \Omega \pm 15\% \\ \mbox{Power rating: 0.1 W} \\ \mbox{Independent linearity tolerance: } \pm 5\% \end{array}$ 

#### Option

Sensor technology: Hall effect, ratiometric Current consumption: ~7 mA per output Independent linearity tolerance: ±5% FS EMC: 50 V/m



1 (yellow) 3 (green) ⊖ ⊖ → ₩₩₩₩₩₩ ↑ → For X-axis: ⊕ direction 2 (red)

#### Terminal Connection Diagram: Hall effect (option)



### Tailored product examples



Special output characteristics with special lever and wiring.





|                 |                          |                              | Subject to change without prior notice. We refer to our general terms and conditions. |
|-----------------|--------------------------|------------------------------|---------------------------------------------------------------------------------------|
| >> Contact:     | e-mail info@caldaro.com  | Main +46 (0)8 736 1270       |                                                                                       |
|                 | internet www.caldaro.com | United Kingdom 0800 169 7950 |                                                                                       |
| © Caldaro – JAI |