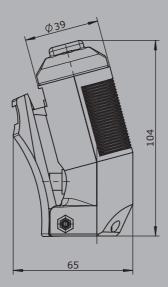

## Palm grip B6

The palm grip B6 has different equipment options for many requirements. It is compatible with our multi-axis controller or mounted on hydraulic drives. The palm grip has a highly flexible cable (4 respectively  $8 \times 0.25 \text{ mm}^2$ , 450 mm long). The mounting piece can be supplied with a tapped hole M10 (standard) or M8.

## **Technical data**

Operating temperature -40°C to +85°C

Degree of protection IP54

Contact complement 1,5A 24 V DC13

Example В6 -2D Κ -X Basic unit B6 Palm grip **Digital actuating element** Push button top W Rocker switch top T-0-T W Rocker switch top R-0-T Rocker switch top R-0-R Lever switch \* Included with the delivery of palm grip B6! Special model Special / customer specified