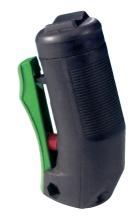

## Palm grip B6

The palm grip B6 has different equipment options for many requirements. It is compatible with our multi-axis controller or mounted on hydraulic drives. The palm grip has a highly flexible cable (4 respectively  $8 \times 0.25 \text{ mm}^2$ , 450 mm long). The mounting piece can be supplied with a tapped hole M10 (standard) or M8.

**B6**Edition:
Lever switch side
Rocker switch installed top

Edition: Lever switch side Push button top