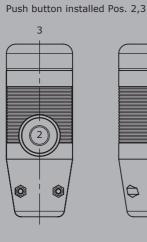

Technical details may vary based on configuration or application! Technical data subject to change without notice!

Edition: Rocker switch installed Pos. 3 Push button installed Pos. 2

Edition:

Technical details may vary based on configuration or application! Technical data subject to change without notice!