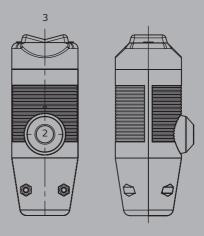

Technical details may vary based on configuration or application! Technical data subject to change without notice!

Edition: Rocker switch installed Pos. 3 Push button installed Pos. 2

Edition:

Technical details may vary based on configuration or application! Technical data subject to change without notice!