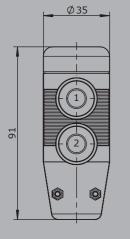

## **Technical data**

Operating temperature -40°C to +85°C

Degree of protection IP54

Contact complement 3A 24 V DC13 (\*1 1,5A 24 V DC13)

Example В5 -2D w -X Basic unit B5 Palm grip **Digital actuating element** Push button top D Push button side \*1 W Rocker switch top T-0-T W Rocker switch top R-0-T Rocker switch top R-0-R Push button top mechanical operation (Only possible in combination with multi-axis controller or single-axis controller!) Special model Special / customer specified

Technical details may vary based on configuration or application! Technical data subject to change without notice!

Edition: Rocker switch installed Pos. 3 Push button installed Pos. 2

Edition:

Technical details may vary based on configuration or application! Technical data subject to change without notice!