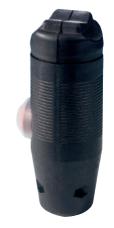

## Palm grip B5

The palm grip B5 has different equipment options for many requirements. It is compatible with our multi-axis controller or mounted on hydraulic drives. The palm grip has a highly flexible single wire (4 respectively 8 x 0,25 mm $^2$ , 450 mm long). The mounting piece can be supplied with a tapped hole M10 (standard) or M8.