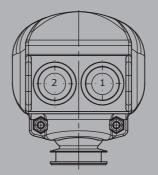

## **Technical data**

Operating temperature Degree of protection Contact complement -40°C to +85°C IP54 1,5A 24 V DC13 (\*1 0,1A 24 V DC13)

B2 Edition: Pusher installed Pos. 1,2

Edition: Push button KDA / 70 installed Pos. 1,2,3,4