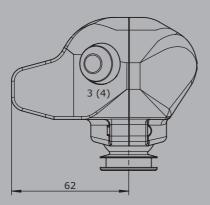

## **Palm grip** B2

The palm grip B2 has different equipment options for many requirements. It is compatible with our multi-axis controller or mounted on hydraulic drives. The palm grip has a highly flexible cable ( $8 \times 0,25 \text{ mm}^2$ , 450 mm long). He can be tilted in any direction by 20 degrees and can lock in this position. The mounting piece can be supplied with a tapped hole M10 (standard) or M8.

## **Technical data**

Operating temperature Degree of protection Contact complement -40°C to +85°C IP54 1,5A 24 V DC13 (\*1 0,1A 24 V DC13)

B2 Edition: Pusher installed Pos. 1,2

Edition: Push button KDA / 70 installed Pos. 1,2,3,4

Edition: Push button KDA 21 installed 1,2,3,4