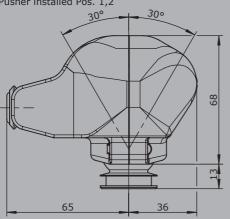

## **Palm grip** B2

The palm grip B2 has different equipment options for many requirements. It is compatible with our multi-axis controller or mounted on hydraulic drives. The palm grip has a highly flexible cable ( $8 \times 0,25 \text{ mm}^2$ , 450 mm long). He can be tilted in any direction by 20 degrees and can lock in this position. The mounting piece can be supplied with a tapped hole M10 (standard) or M8.

## **Technical data**

Operating temperature Degree of protection Contact complement -40°C to +85°C IP54 1,5A 24 V DC13 (\*1 0,1A 24 V DC13)

B2 Edition: Pusher installed Pos. 1,2

Edition: Push button KDA / 70 installed Pos. 1,2,3,4