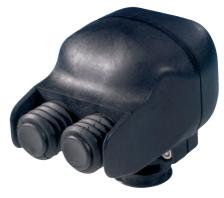

## **Palm grip** B2

The palm grip B2 has different equipment options for many requirements. It is compatible with our multi-axis controller or mounted on hydraulic drives. The palm grip has a highly flexible cable ( $8 \times 0,25 \text{ mm}^2$ , 450 mm long). He can be tilted in any direction by 20 degrees and can lock in this position. The mounting piece can be supplied with a tapped hole M10 (standard) or M8.