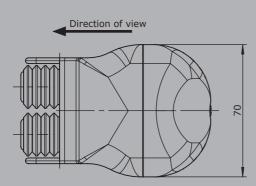

## **Palm grip** B2

The palm grip B2 has different equipment options for many requirements. It is compatible with our multi-axis controller or mounted on hydraulic drives. The palm grip has a highly flexible cable ( $8 \times 0,25 \text{ mm}^2$ , 450 mm long). He can be tilted in any direction by 20 degrees and can lock in this position. The mounting piece can be supplied with a tapped hole M10 (standard) or M8.