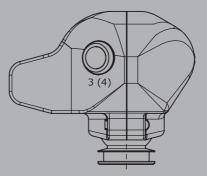

## **Palm grip** B2

The palm grip B2 has different equipment options for many requirements. It is compatible with our multi-axis controller or mounted on hydraulic drives. The palm grip has a highly flexible cable ( $8 \times 0,25 \text{ mm}^2$ , 450 mm long). He can be tilted in any direction by 20 degrees and can lock in this position. The mounting piece can be supplied with a tapped hole M10 (standard) or M8.

## **Technical data**

Operating temperature Degree of protection Contact complement -40°C to +85°C IP54 1,5A 24 V DC13 (\*1 0,1A 24 V DC13)

B2 Edition: Pusher installed Pos. 1,2

Edition: Push button KDA / 70 installed Pos. 1,2,3,4

Edition: Push button KDA 21 installed 1,2,3,4