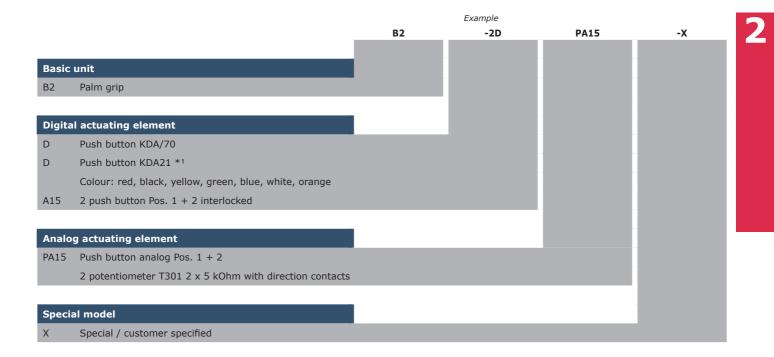

## **Palm grip** B2

The palm grip B2 has different equipment options for many requirements. It is compatible with our multi-axis controller or mounted on hydraulic drives. The palm grip has a highly flexible cable ( $8 \times 0,25 \text{ mm}^2$ , 450 mm long). He can be tilted in any direction by 20 degrees and can lock in this position. The mounting piece can be supplied with a tapped hole M10 (standard) or M8.

## **Technical data**

Operating temperature Degree of protection Contact complement -40°C to +85°C IP54 1,5A 24 V DC13 (\*1 0,1A 24 V DC13)

B2 Edition: Pusher installed Pos. 1,2

Edition: Push button KDA / 70 installed Pos. 1,2,3,4

Edition: Push button KDA 21 installed 1,2,3,4