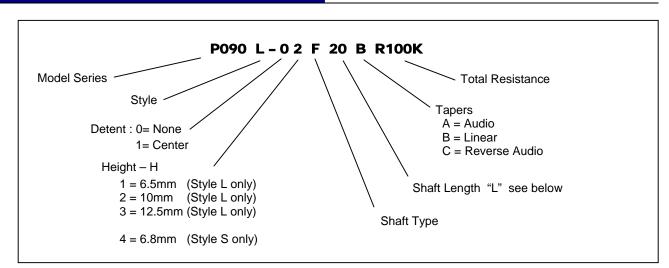

## **ORDERING INFORMATION<sup>2</sup>**

#### Shaft Type

| STAN | DARD R | ESISTA | ANCE V | ALUES | , OHMS |     |      |      |      |      |  |
|------|--------|--------|--------|-------|--------|-----|------|------|------|------|--|
| 500  | 1K     | 2K     | 5K     | 10K   | 20K    | 50K | 100K | 200K | 500K | 1MEG |  |

## **CIRCUIT DIAGRAM**

(S) O-(CCW) O--0 (CW)

<sup>&</sup>lt;sup>2</sup> Contact our customer service for custom designs and features.