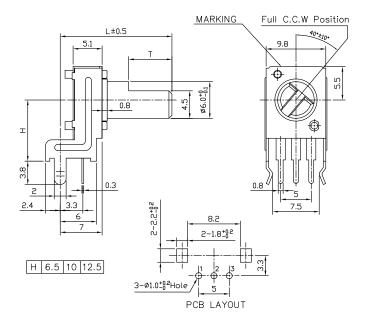

in |

# ENVIRONMENTAL

| Operating Temperature Range | -20°C to +70°C |
|-----------------------------|----------------|
| Rotational Life             | 100,000 cycles |

<sup>&</sup>lt;sup>1</sup> Specifications subject to change without notice.

# Model P090

## **ORDERING INFORMATION<sup>2</sup>**



#### Shaft Type



| STAN | DARD R | ESISTA | ANCE V | ALUES | , OHMS |     |      |      |      |      |  |
|------|--------|--------|--------|-------|--------|-----|------|------|------|------|--|
| 500  | 1K     | 2K     | 5K     | 10K   | 20K    | 50K | 100K | 200K | 500K | 1MEG |  |

## **CIRCUIT DIAGRAM**

(S) O-(CCW) O--0 (CW)

<sup>&</sup>lt;sup>2</sup> Contact our customer service for custom designs and features.

# Model P090

# **OUTLINE DRAWING**

### Model P090L (Side Adjust)



### Model P090S (Top Adjust)