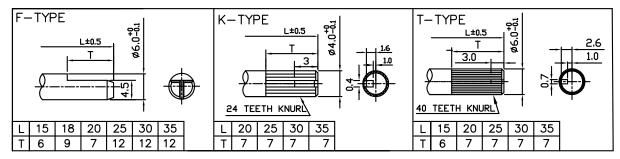

#### Shaft Type

| STAN | DARD R | ESISTA | ANCE V | ALUES | , OHMS |     |      |      |      |      |  |
|------|--------|--------|--------|-------|--------|-----|------|------|------|------|--|
| 500  | 1K     | 2K     | 5K     | 10K   | 20K    | 50K | 100K | 200K | 500K | 1MEG |  |