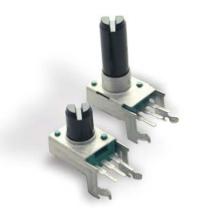

Model P090 9mm Rotary Potentiometer Insulated Shaft Conductive Plastic Element 100,000 Cycle Life Snap-in Clip RoHS Compliant



| MODEL STYLES                      |                     |
|-----------------------------------|---------------------|
| Side Adjust                       | P090L               |
| Top Adjust                        | P090S               |
| ELECTRICAL <sup>1</sup>           |                     |
| Resistance Range, Ohms            | 500 – 1M            |
| Standard Resistance Tolerance     | ± 20%               |
| Residual Resistance               | 20 ohms max.        |
| Input Voltage, maximum            | 50 Vac max.         |
| Power rating, Watts               | 0.03W               |
| Dielectric Strength               | 250Vac, I minute    |
| Insulation Resistance, Minimum    | 100M ohms at 250Vdc |
| Sliding Noise                     | 100mV max.          |
| Actual Electrica