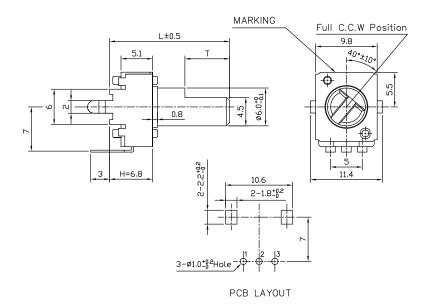

ng Temperature Range | -20°C to +70°C |
|-----------------------------|----------------|
| Rotational Life             | 100,000 cycles |

<sup>&</sup>lt;sup>1</sup> Specifications subject to change without notice.

# Model P090

## **ORDERING INFORMATION<sup>2</sup>**



#### Shaft Type



| STAN | DARD R | ESISTA | ANCE V | ALUES | , OHMS |     |      |      |      |      |  |
|------|--------|--------|--------|-------|--------|-----|------|------|------|------|--|
| 500  | 1K     | 2K     | 5K     | 10K   | 20K    | 50K | 100K | 200K | 500K | 1MEG |  |

## **CIRCUIT DIAGRAM**

(S) O-(CCW) O--0 (CW)

<sup>&</sup>lt;sup>2</sup> Contact our customer service for custom designs and features.

# Model P090

# **OUTLINE DRAWING**

### Model P090L (Side Adjust)



### Model P090S (Top Adjust)