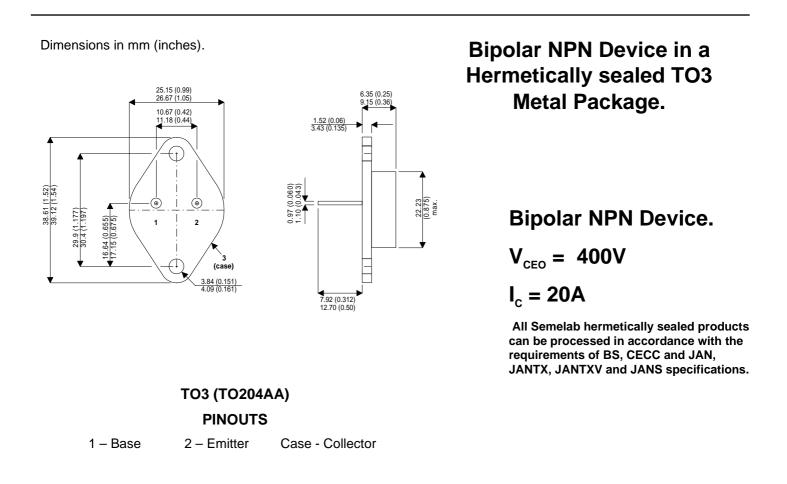

| Parameter                 | Test Conditions            | Min. | Тур. | Max. | Units |
|---------------------------|----------------------------|------|------|------|-------|
| V <sub>CEO</sub> *        |                            |      |      | 400  | V     |
| I <sub>C(CONT)</sub>      |                            |      |      | 20   | А     |
| h <sub>FE</sub>           | @ 4/6 ( $V_{ce}$ / $I_c$ ) | 15   |      | 60   | -     |
| f <sub>t</sub>            |                            |      | 8M   |      | Hz    |
| P <sub>D</sub>            |                            |      |      | 350  | W     |
| * Maximum Working Voltage |                            |      |      |      |       |

Semelab Plc reserves the right to change test conditions, parameter limits and package dimens