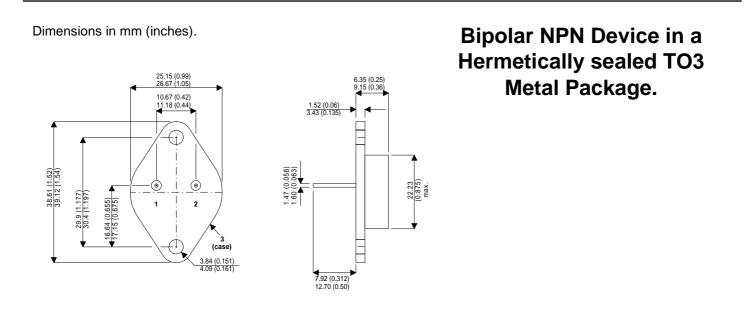

## TO3 (TO204AE) PINOUTS

1 – Base 2 – Emitter Case - Collector

| Parameter                 | Test Conditions              | Min. | Тур. | Max. | Units |
|---------------------------|------------------------------|------|------|------|-------|
| V <sub>CEO</sub> *        |                              |      |      | 500  | V     |
| I <sub>C(CONT)</sub>      |                              |      |      | 10   | А     |
| h <sub>FE</sub>           | @ 5/5 ( $V_{ce}$ / $I_{c}$ ) | 8    |      |      | -     |
| f <sub>t</sub>            |                              |      |      |      | Hz    |
| P <sub>D</sub>            |                              |      |      | 120  | W     |
| * Maximum Working Voltage |                              |      |      |      |       |